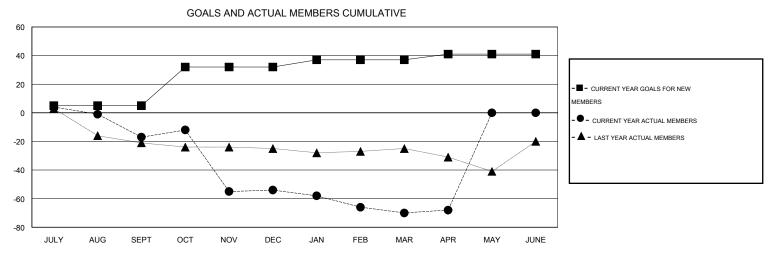

## District 201N1

Results as of: 4/30/2016

GMT: John Muller LOCATION AUSTRALIA GMT CA 7

|               |                  | Clubs            |                  |                  | Members               |                    |                                     |                    |                  |  |
|---------------|------------------|------------------|------------------|------------------|-----------------------|--------------------|-------------------------------------|--------------------|------------------|--|
|               | RESUL            | TS FOR 2015-2016 | i                |                  | RESULTS FOR 2015-2016 |                    |                                     |                    |                  |  |
| QUARTER       | NEW CLUB<br>GOAL | NEW CLUBS        | DROPPED<br>CLUBS | NET<br>GAIN/LOSS | QUARTER               | NEW MEMBER<br>GOAL | CHARTER AND<br>NEW MEMBERS<br>ADDED | DROPPED<br>MEMBERS | NET<br>GAIN/LOSS |  |
| JULY/AUG/SEPT | 0                | 1                | 1                | 0                | JULY/AUG/SEPT         | 5                  | 66                                  | 83                 | -17              |  |
| OCT/NOV/DEC   | 1                | 0                | 1                | -1               | OCT/NOV/DEC           | 27                 | 41                                  | 78                 | -37              |  |
| JAN/FEB/MAR   | 0                | 0                | 0                | 0                | JAN/FEB/MAR           | 5                  | 22                                  | 38                 | -16              |  |
| APR/MAY/JUNE  | 0                | 0                | 0                | 0                | APR/MAY/JUNE          | 4                  | 21                                  | 19                 | 2                |  |